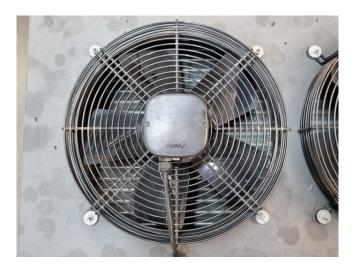

#### Used Aquacooler R180A3-P1

Used Aquacooler R180A3-P1 water chiller on Freon. Complete with 1 Danfoss MTZ22JC4AVE scroll compressor, condensor with 2 fans. water buffer tank, liquid receiver, Lowara 2HMS3/A water pump and a Aquacooler display. The capacity is based on  $+0^{\circ}C/+40^{\circ}C$ . \*All components of this used chiller will be tested on good working, leak free condition (condensing blocks), compressors, fans, control panel, etcetera). Choosing HOSBV means buying with warranty. We perform a industrial cleaning and rust spots will be covered. Also, we can arrange your shipment.