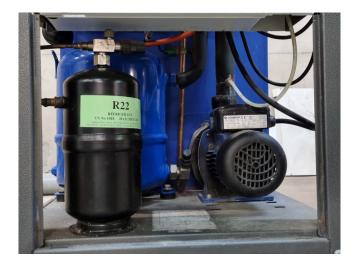

#### Used Aquacooler R180A3-P1

Used Aquacooler R180A3-P1 water chiller on Freon. Complete with 1 Danfoss MTZ22JC4AVE scroll compressor, condensor with 2 fans. water buffer tank, liquid receiver, Lowara 2HMS3/A water pump and a Aquacooler display. The capacity is based on  $+0^{\circ}C/+40^{\circ}C$ . \*All components of this used chiller will be tested on good working, leak free condition (condensing blocks), compressors, fans, control panel, etcetera). Choosing HOSBV means buying with warranty. We perform a industrial cleaning and rust spots will be covered. Also, we can arrange your shipment.