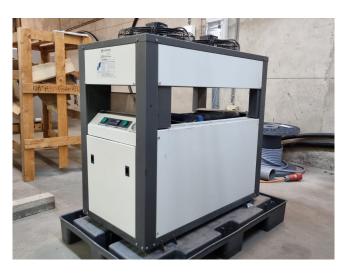

#### Used Aquacooler R180A3-P1

Used Aquacooler R180A3-P1 water chiller on Freon. Complete with 1 Danfoss MTZ22JC4AVE scroll compressor, condensor with 2 fans. water buffer tank, liquid receiver, Lowara 2HMS3/A water pump and a Aquacooler display. The capacity is based on  $+0^{\circ}C/+40^{\circ}C$ . \*All components of this used chiller will be tested on good working, leak free condition (condensing blocks), compressors, fans, control panel, etcetera). Choosing HOSBV means buying with warranty. We perform a industrial cleaning and rust spots will be covered. Also, we can arrange your shipment.