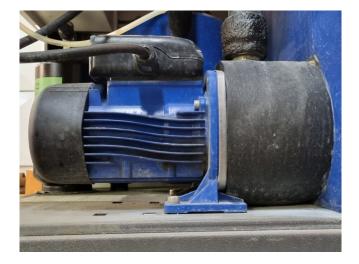

#### Used Aquacooler R180A3-P1

Used Aquacooler R180A3-P1 water chiller on Freon. Complete with 1 Danfoss MTZ22JC4AVE scroll compressor, condensor with 2 fans. water buffer tank, liquid receiver, Lowara 2HMS3/A water pump and a Aquacooler display. The capacity is based on  $+0^{\circ}C/+40^{\circ}C$ . \*All components of this used chiller will be tested on good working, leak free condition (condensing blocks), compressors, fans, control panel, etcetera). Choosing HOSBV means buying with warranty. We perform a industrial cleaning and rust spots will be covered. Also, we can arrange your shipment.