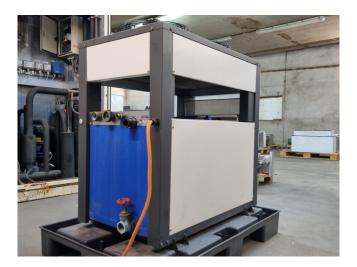

#### Used Aquacooler R180A3-P1

Used Aquacooler R180A3-P1 water chiller on Freon. Complete with 1 Danfoss MTZ22JC4AVE scroll compressor, condensor with 2 fans. water buffer tank, liquid receiver, Lowara 2HMS3/A water pump and a Aquacooler display. The capacity is based on  $+0^{\circ}C/+40^{\circ}C$ . \*All components of this used chiller will be tested on good working, leak free condition (condensing blocks), compressors, fans, control panel, etcetera). Choosing HOSBV means buying with warranty. We perform a industrial cleaning and rust spots will be covered. Also, we can arrange your shipment.