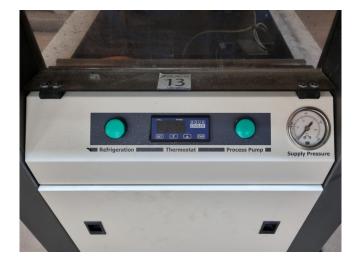

#### Used Aquacooler R180A3-P1

Used Aquacooler R180A3-P1 water chiller on Freon. Complete with 1 Danfoss MTZ22JC4AVE scroll compressor, condensor with 2 fans. water buffer tank, liquid receiver, Lowara 2HMS3/A water pump and a Aquacooler display. The capacity is based on  $+0^{\circ}C/+40^{\circ}C$ . \*All components of this used chiller will be tested on good working, leak free condition (condensing blocks), compressors, fans, control panel, etcetera). Choosing HOSBV means buying with warranty. We perform a industrial cleaning and rust spots will be covered. Also, we can arrange your shipment.