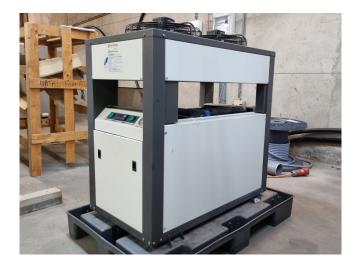

#### Used Aquacooler R180A3-P1

Used Aquacooler R180A3-P1 water chiller on Freon. Complete with 1 Danfoss MTZ22JC4AVE scroll compressor, condensor with 2 fans. water buffer tank, liquid receiver, Lowara 2HMS3/A water pump and a Aquacooler display. The capacity is based on  $+0^{\circ}C/+40^{\circ}C$ . \*All components of this used chiller will be tested on good working, leak free condition (condensing blocks), compressors, fans, control panel, etcetera). Choosing HOSBV means buying with warranty. We perform a industrial cleaning and rust spots will be covered. Also, we can arrange your shipment.