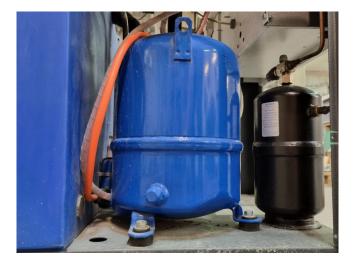

#### Used Aquacooler R180A3-P1

Used Aquacooler R180A3-P1 water chiller on Freon. Complete with 1 Danfoss MTZ22JC4AVE scroll compressor, condensor with 2 fans. water buffer tank, liquid receiver, Lowara 2HMS3/A water pump and a Aquacooler display. The capacity is based on  $+0^{\circ}C/+40^{\circ}C$ . \*All components of this used chiller will be tested on good working, leak free condition (condensing blocks), compressors, fans, control panel, etcetera). Choosing HOSBV means buying with warranty. We perform a industrial cleaning and rust spots will be covered. Also, we can arrange your shipment.