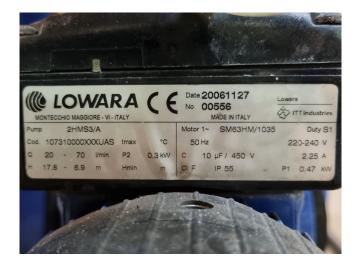

#### Used Aquacooler R180A3-P1

Used Aquacooler R180A3-P1 water chiller on Freon. Complete with 1 Danfoss MTZ22JC4AVE scroll compressor, condensor with 2 fans. water buffer tank, liquid receiver, Lowara 2HMS3/A water pump and a Aquacooler display. The capacity is based on  $+0^{\circ}C/+40^{\circ}C$ . \*All components of this used chiller will be tested on good working, leak free condition (condensing blocks), compressors, fans, control panel, etcetera). Choosing HOSBV means buying with warranty. We perform a industrial cleaning and rust spots will be covered. Also, we can arrange your shipment.