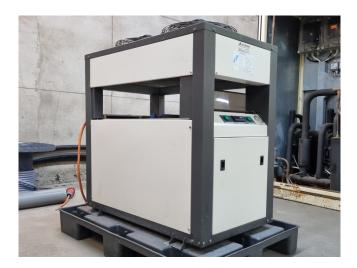

### Aquacooler R180A3-P1

### **Specifications**

| Brand                | Aquacooler         |
|----------------------|--------------------|
| Тіро                 | R180A3-P1          |
| Product type         | Air Cooled Chiller |
| Capacidad kW         | 5,0                |
| Capacity Tons        | 1,4                |
| Refrigerante         | Freon              |
| Liquid buffer tank   | 1                  |
| Pump                 | 1                  |
| Sizes                | 1020x550x1030 mm   |
|                      | (LxWxH)            |
| Compressor(s) type & | MTZ22JC4AVE        |
| model                |                    |
| Display              | Aquacooler display |
| Number of fans       | 2                  |
| Remarks              | Capacity based on  |
|                      | +0°C/+40°C         |
|                      | +0 C/+40 C         |
| Stock                | 1                  |

#### Used Aquacooler R180A3-P1

Used Aquacooler R180A3-P1 water chiller on Freon. Complete with 1 Danfoss MTZ22JC4AVE scroll compressor, condensor with 2 fans. water buffer tank, liquid receiver, Lowara 2HMS3/A water pump and a Aquacooler display. The capacity is based on  $+0^{\circ}C/+40^{\circ}C$ . \*All components of this used chiller will be tested on good working, leak free condition (condensing blocks), compressors, fans, control panel, etcetera). Choosing HOSBV means buying with warranty. We perform a industrial cleaning and rust spots will be covered. Also, we can arrange your shipment.