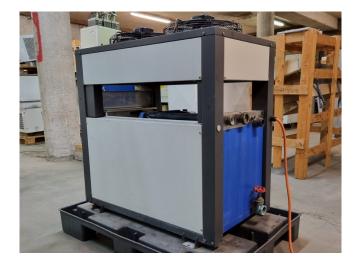

### Aquacooler R180A3-P1

### **Specifications**

| Brand                | Aquacooler         |
|----------------------|--------------------|
| Тіро                 | R180A3-P1          |
| Product type         | Air Cooled Chiller |
| Capacidad kW         | 5,0                |
| Capacity Tons        | 1,4                |
| Refrigerante         | Freon              |
| Liquid buffer tank   | 1                  |
| Pump                 | 1                  |
| Sizes                | 1020x550x1030 mm   |
|                      | (LxWxH)            |
| Compressor(s) type & | MTZ22JC4AVE        |
| model                |                    |
| Display              | Aquacooler display |
| Number of fans       | 2                  |
| Remarks              | Capacity based on  |
|                      | +0°C/+40°C         |
|                      | +0 C/+40 C         |
| Stock                | 1                  |

#### Used Aquacooler R180A3-P1

Used Aquacooler R180A3-P1 water chiller on Freon. Complete with 1 Danfoss MTZ22JC4AVE scroll compressor, condensor with 2 fans. water buffer tank, liquid receiver, Lowara 2HMS3/A water pump and a Aquacooler display. The capacity is based on  $+0^{\circ}C/+40^{\circ}C$ . \*All components of this used chiller will be tested on good working, leak free condition (condensing blocks), compressors, fans, control panel, etcetera). Choosing HOSBV means buying with warranty. We perform a industrial cleaning and rust spots will be covered. Also, we can arrange your shipment.