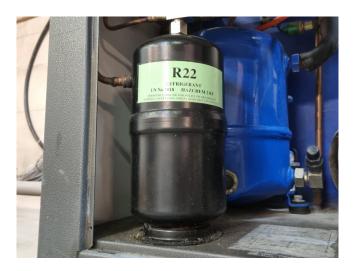

#### Used Aquacooler R180A3-P1

Used Aquacooler R180A3-P1 water chiller on Freon. Complete with 1 Danfoss MTZ22JC4AVE scroll compressor, condensor with 2 fans. water buffer tank, liquid receiver, Lowara 2HMS3/A water pump and a Aquacooler display. The capacity is based on  $+0^{\circ}C/+40^{\circ}C$ . \*All components of this used chiller will be tested on good working, leak free condition (condensing blocks), compressors, fans, control panel, etcetera). Choosing HOSBV means buying with warranty. We perform a industrial cleaning and rust spots will be covered. Also, we can arrange your shipment.