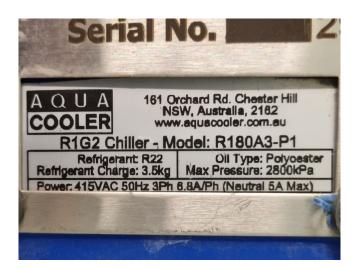

### **Specifications**

| Brand                | Aquacooler         |
|----------------------|--------------------|
| Тіро                 | R180A3-P1          |
| Product type         | Air Cooled Chiller |
| Capacidad kW         | 5,0                |
| Capacity Tons        | 1,4                |
| Refrigerante         | Freon              |
| Liquid buffer tank   | 1                  |
| Pump                 | 1                  |
| Sizes                | 1020x550x1030 mm   |
|                      | (LxWxH)            |
| Compressor(s) type & | MTZ22JC4AVE        |
| model                |                    |
| Display              | Aquacooler display |
| Number of fans       | 2                  |
| Remarks              | Capacity based on  |
|                      | +0°C/+40°C         |
|                      | +0 C/+40 C         |
| Stock                | 1                  |

#### Used Aquacooler R180A3-P1

Used Aquacooler R180A3-P1 water chiller on Freon. Complete with 1 Danfoss MTZ22JC4AVE scroll compressor, condensor with 2 fans. water buffer tank, liquid receiver, Lowara 2HMS3/A water pump and a Aquacooler display. The capacity is based on  $+0^{\circ}C/+40^{\circ}C$ . \*All components of this used chiller will be tested on good working, leak free condition (condensing blocks), compressors, fans, control panel, etcetera). Choosing HOSBV means buying with warranty. We perform a industrial cleaning and rust spots will be covered. Also, we can arrange your shipment.