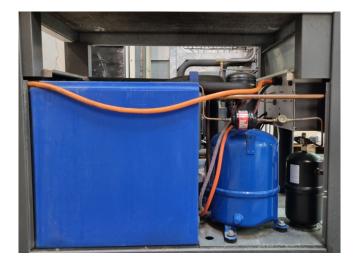

#### Used Aquacooler R180A3-P1

Used Aquacooler R180A3-P1 water chiller on Freon. Complete with 1 Danfoss MTZ22JC4AVE scroll compressor, condensor with 2 fans. water buffer tank, liquid receiver, Lowara 2HMS3/A water pump and a Aquacooler display. The capacity is based on  $+0^{\circ}C/+40^{\circ}C$ . \*All components of this used chiller will be tested on good working, leak free condition (condensing blocks), compressors, fans, control panel, etcetera). Choosing HOSBV means buying with warranty. We perform a industrial cleaning and rust spots will be covered. Also, we can arrange your shipment.