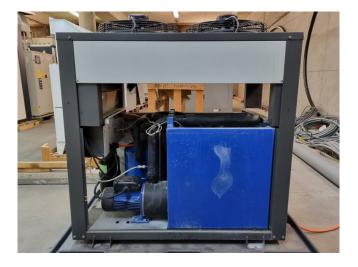

#### Used Aquacooler R180A3-P1

Used Aquacooler R180A3-P1 water chiller on Freon. Complete with 1 Danfoss MTZ22JC4AVE scroll compressor, condensor with 2 fans. water buffer tank, liquid receiver, Lowara 2HMS3/A water pump and a Aquacooler display. The capacity is based on  $+0^{\circ}C/+40^{\circ}C$ . \*All components of this used chiller will be tested on good working, leak free condition (condensing blocks), compressors, fans, control panel, etcetera). Choosing HOSBV means buying with warranty. We perform a industrial cleaning and rust spots will be covered. Also, we can arrange your shipment.